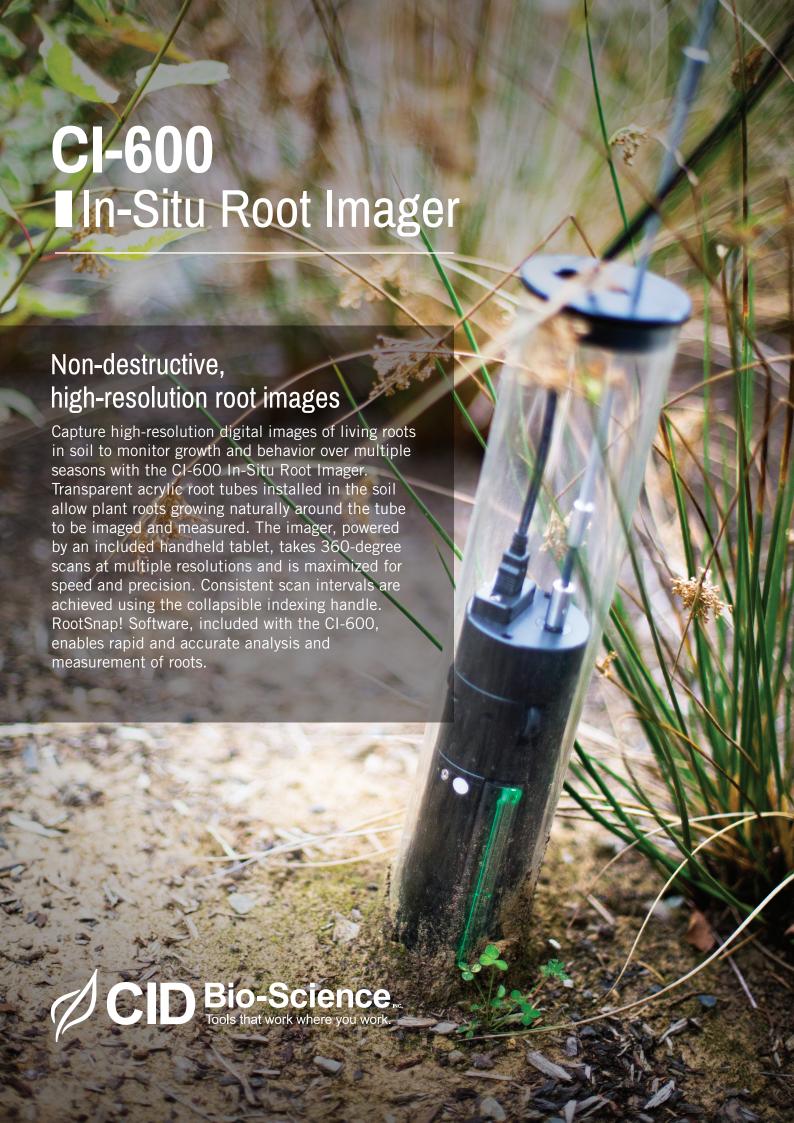

## CI-600 In-Situ Root Imager Features

- High-resolution images (up to 23.5 million pixels)
- ▶ Linear scanning with no distortion
- ▶ 100, 300, 600 DPI scanning resolutions
- ▶ 360-degree scans (21.59 × 19.56 cm)
- Root images live-update to included tablet computer
- Portable and convenient to transport to and from root tubes
- ▶ Allows observation of root growth and behavior over multiple growing seasons