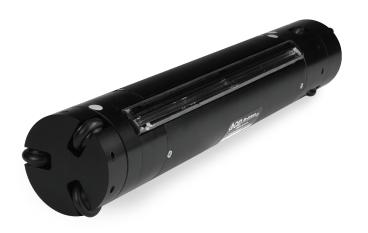

## CI-600 In-Situ Root Imager Features

- High-resolution images (up to 23.5 million pixels)
- ▶ Linear scanning with no distortion
- ▶ 100, 300, 600 DPI scanning resolutions
- ▶ 360-degree scans (21.59 × 19.56 cm)
- Root images live-update to included tablet computer
- Portable and convenient to transport to and from root tubes
- ▶ Allows observation of root growth and behavior over multiple growing seasons