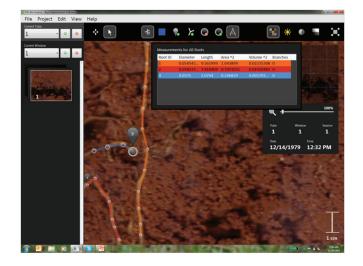

## RootSnap! Image Analysis Software

Our RootSnap! Image Analysis Software makes it simple to evaluate root parameters including length, width, volume, & diameter. Researchers and crop consultants use RootSnap! to monitor root growth, disease, dynamics and behavior over time. With an intuitive user interface, mapping roots using the multi-touch feature and proprietary "Snap to Root" function is smooth and efficient. Users can easily save and export files to Excel for further statistical analysis.

## CI-690 RootSnap! Analysis Software Features

- Measurements of individual and average root length, area, volume, diameter & branching angle
- Multi-touch interface, optimized for touch-screen
- Individual roots can be mapped in under 6 seconds
- ▶ Integrated image enhancement

- ▶ Automated "Snap to Root" functionality
- ▶ Comprehensive image analysis package
- ▶ Time-series root analysis feature
- ▶ Intuitive and efficient user interface