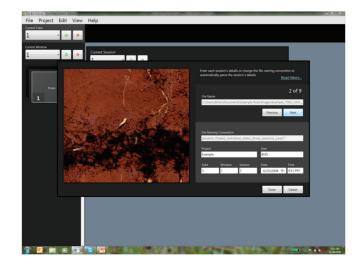

## RootSnap! Image Analysis Software

Our RootSnap! Image Analysis Software makes it simple to evaluate root parameters including length, width, volume, & diameter. Researchers and crop consultants use RootSnap! to monitor root growth, disease, dynamics and behavior over time. With an intuitive user interface, mapping roots using the multi-touch feature and proprietary "Snap to Root" function is smooth and efficient. Users can easily save and export files to Excel for further statistical analysis.

## CI-690 RootSnap! Analysis Software Features

- Measurements of individual and average root length, area, volume, diameter & branching angle
- Multi-touch interface, optimized for touch-screen
- Individual roots can be mapped in under 6 seconds
- ▶ Integrated image enhancement

- ▶ Automated "Snap to Root" functionality
- ▶ Comprehensive image analysis package
- ▶ Time-series root analysis feature
- ▶ Intuitive and efficient user interface