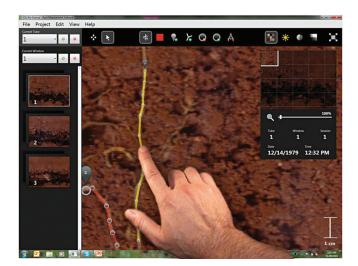

## RootSnap! Image Analysis Software

Our RootSnap! Image Analysis Software makes it simple to evaluate root parameters including length, width, volume, & diameter. Researchers and crop consultants use RootSnap! to monitor root growth, disease, dynamics and behavior over time. With an intuitive user interface, mapping roots using the multi-touch feature and proprietary "Snap to Root" function is smooth and efficient. Users can easily save and export files to Excel for further statistical analysis.

## CI-690 RootSnap! Analysis Software Features

- Measurements of individual and average root length, area, volume, diameter & branching angle
- Multi-touch interface, optimized for touch-screen
- Individual roots can be mapped in under 6 seconds
- ▶ Integrated image enhancement

- ▶ Automated "Snap to Root" functionality
- ▶ Comprehensive image analysis package
- ▶ Time-series root analysis feature
- ▶ Intuitive and efficient user interface