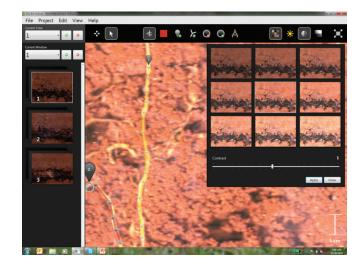

## RootSnap! Image Analysis Software

Our RootSnap! Image Analysis Software makes it simple to evaluate root parameters including length, width, volume, & diameter. Researchers and crop consultants use RootSnap! to monitor root growth, disease, dynamics and behavior over time. With an intuitive user interface, mapping roots using the multi-touch feature and proprietary "Snap to Root" function is smooth and efficient. Users can easily save and export files to Excel for further statistical analysis.

## CI-690 RootSnap! Analysis Software Features

- Measurements of individual and average root length, area, volume, diameter & branching angle
- Multi-touch interface, optimized for touch-screen
- Individual roots can be mapped in under 6 seconds
- ▶ Integrated image enhancement

- ▶ Automated "Snap to Root" functionality
- ▶ Comprehensive image analysis package
- ▶ Time-series root analysis feature
- ▶ Intuitive and efficient user interface