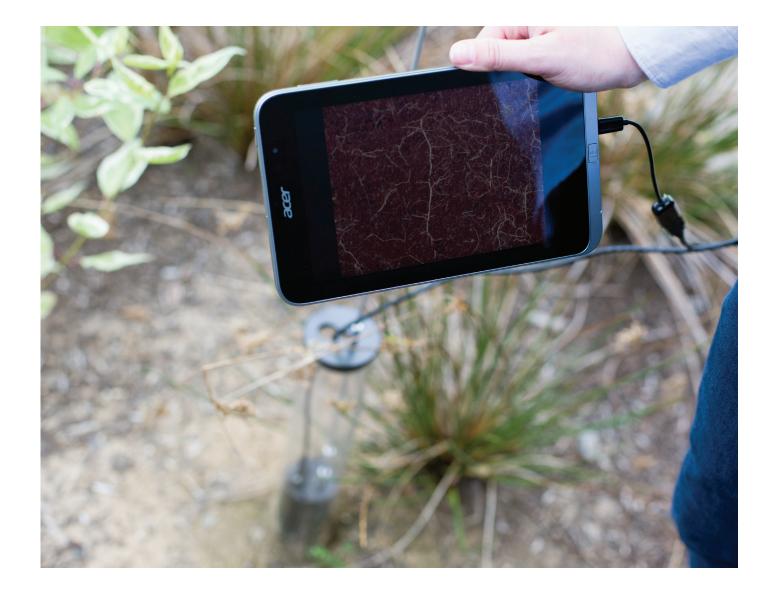

## CI-600 In-Situ Root Imager Features

- High-resolution images (up to 23.5 million pixels)
- ▶ Linear scanning with no distortion
- ▶ 100, 300, 600 DPI scanning resolutions
- ▶ 360-degree scans (21.59 × 19.56 cm)
- Root images live-update to included tablet computer
- Portable and convenient to transport to and from root tubes
- ▶ Allows observation of root growth and behavior over multiple growing seasons