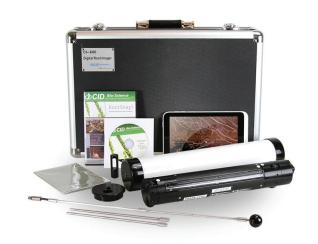

## CI-600 In-Situ Root Imager Features

- High-resolution images (up to 23.5 million pixels)
- ▶ Linear scanning with no distortion
- ▶ 100, 300, 600 DPI scanning resolutions
- ▶ 360-degree scans (21.59 × 19.56 cm)
- Root images live-update to included tablet computer
- Portable and convenient to transport to and from root tubes
- ▶ Allows observation of root growth and behavior over multiple growing seasons