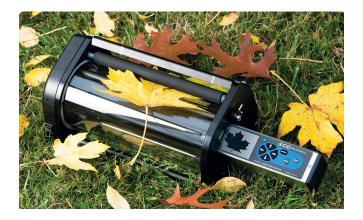

### **Rapid and Non-Destructive**

Perform non-destructive, high-resolution leaf measurements on living plants in any environment with this super light-weight tool. Single-handed operation and unlimited data storage make the CI-203 perfect for the field or the lab. Use the optional CI-203 Conveyor Attachment to achieve rapid measurements of numerous detached leaf samples, and export data later on for further analysis.

#### **Product Features**

- One-Touch Data—sweep the CI-203 over a leaf to yield seven measurement parameters: area, width, length, perimeter, shape factor, ratio, and void count
- Non-destructive and multipurpose
- Flattens curled leaves to provide precise measurements
- Durable, lightweight, and intuitive
- Graphic display of leaf outline for scan verification
- GPS tagging to provide location data for each measurement
- SD Card for data storage with virtually unlimited storage capacity
- USB charging and data download
- Rechargeable battery
- Measures objects up to 150 mm (254 mm with conveyor) wide and 14 mm thick of virtually unlimited length
- Conveyor Attachment (CI-203CA) is available for fast measurement in the field or lab
- No user calibration required
- Includes communication software, operational manual, and hard-shell carrying case