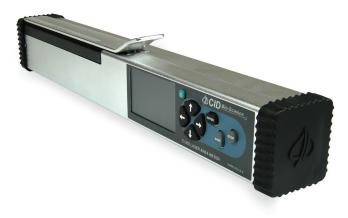

## CI-203 Handheld Laser Leaf Area Meter

### **Rapid and Non-Destructive**

Perform non-destructive, high-resolution leaf measurements on living plants in any environment with this super light-weight tool. Single-handed operation and unlimited data storage make the CI-203 perfect for the field or the lab. Use the optional CI-203 Conveyor Attachment to achieve rapid measurements of numerous detached leaf samples, and export data later on for further analysis.

#### **Product Features**

- One-Touch Data—sweep the CI-203 over a leaf to yield seven measurement parameters: area, width, length, perimeter, shape factor, ratio, and void count
- Non-destructive and multipurpose
- Flattens curled leaves to provide precise measurements
- Durable, lightweight, and intuitive
- Graphic display of leaf outline for scan verification
- GPS tagging to provide location data for each measurement
- SD Card for data storage with virtually unlimited storage capacity
- USB charging and data download
- Rechargeable battery
- Measures objects up to 150 mm (254 mm with conveyor) wide and 14 mm thick of virtually unlimited length
- Conveyor Attachment (CI-203CA) is available for fast measurement in the field or lab
- No user calibration required
- Includes communication software, operational manual, and hard-shell carrying case