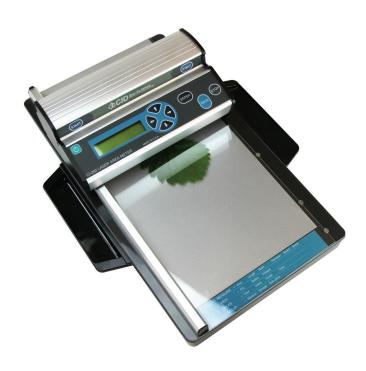

## **Product Features**

- Measures area, length, width, and perimeter and calculates shape factor and ratio
- Non-destructive and versatile
- ▶ Flattens curled leaves to provide precise measurements
- ▶ Resolution of 0.1 mm
- ▶ Simple, straight-forward operation
- ▶ Stores up to 8,000 single measurements
- ► Lightweight and self-contained instrument with built-in data logger and LCD display
- Rechargeable battery
- ▶ USB port transfers data to computer and charges the device as needed
- ▶ No user calibration required
- Includes communication software, operational manual, and hard shell carrying case