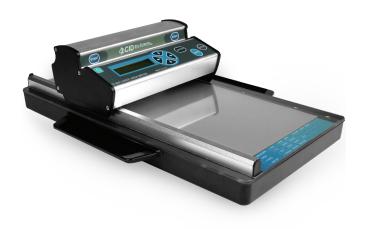

## **Product Features**

- Measures area, length, width, and perimeter and calculates shape factor and ratio
- Non-destructive and versatile
- ▶ Flattens curled leaves to provide precise measurements
- ▶ Resolution of 0.1 mm
- ▶ Simple, straight-forward operation
- ▶ Stores up to 8,000 single measurements
- ► Lightweight and self-contained instrument with built-in data logger and LCD display
- Rechargeable battery
- ▶ USB port transfers data to computer and charges the device as needed
- ▶ No user calibration required
- Includes communication software, operational manual, and hard shell carrying case