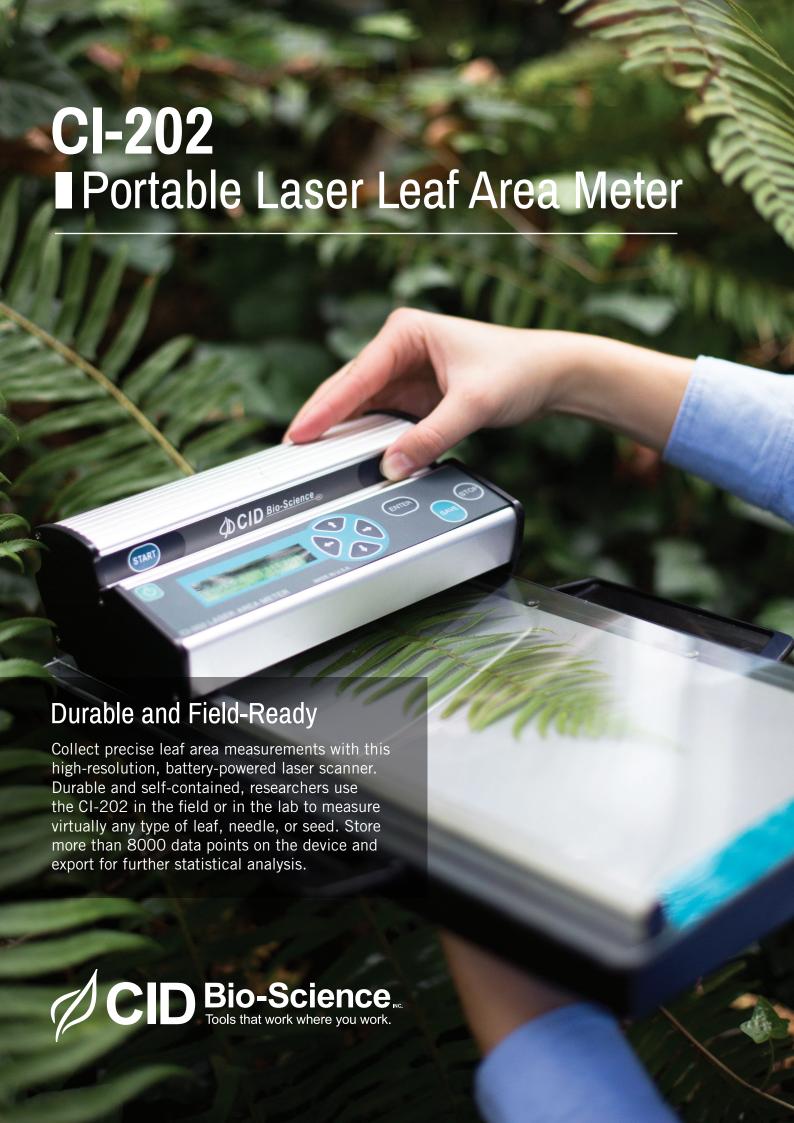

## **Product Features**

- Measures area, length, width, and perimeter and calculates shape factor and ratio
- Non-destructive and versatile
- ▶ Flattens curled leaves to provide precise measurements
- ▶ Resolution of 0.1 mm
- ▶ Simple, straight-forward operation
- ▶ Stores up to 8,000 single measurements
- ► Lightweight and self-contained instrument with built-in data logger and LCD display
- Rechargeable battery
- ▶ USB port transfers data to computer and charges the device as needed
- ▶ No user calibration required
- Includes communication software, operational manual, and hard shell carrying case